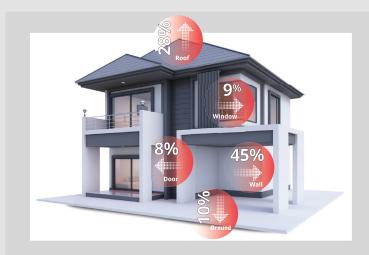

### WHY BUILDING ENVELOPE

Building's envelope, especially walls, contributes to as much as 45% of energy losses in building when poorly insulated. Good thermal insulation for the envelope is crucial to prevent heat from penetrating through the exterior of the building. In the Middle East particularly when a lot of energy is consumed for cooling of buildings, the use of good insulation can be very beneficial as it keeps the warm air sealed out and the cool air sealed within the buildings.

# Why Building Envelope

Building's envelope, especially walls, contributes to as much as 45% of the energy required in buildings. Good thermal insulation for the envelope is crucial to prevent heat from seeping in through the exterior of the building. In the Middle East particularly when a lot of energy is consumed for cooling of buildings, the use of good insulation can be very beneficial as it keeps cool air sealed within the buildings.

TYPICAL ENERGY LOSSES FROM A HOUSE WITHOUT PROPER INSULATION