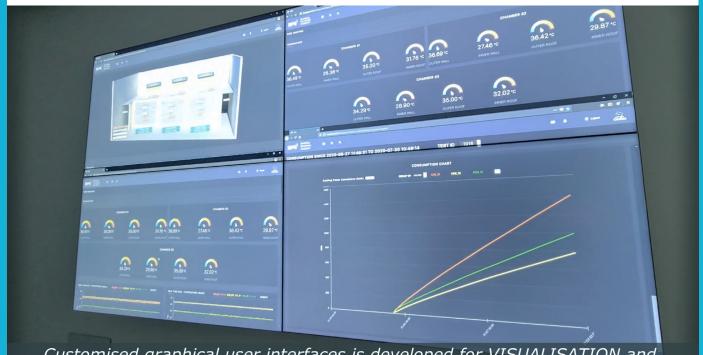

To do this it was important to design the facility with state-of-the-art IT infrastructure for data handling and visualisation. These tools also help raise awareness on the importance of using green building materials in the envelope and the energy savings associated with it. SIFS BEA is equipped with state-of-the art Building Management Systems (BMS) which allows for continuous-real time monitoring and data visualisation through its customised graphical user interfaces developed. This facility was designed and built by SIFS R & D team in close collaboration with Tecnalia (https://www.tecnalia.com/en/) pioneers in testing/analysis of the thermal performance of building envelope products.

Customised graphical user interfaces is developed for VISUALISATION and ANALYSIS of data

A large scale climatic chamber for comparative study of building envelope insulation systems and its impact on heat transfer and energy consumption