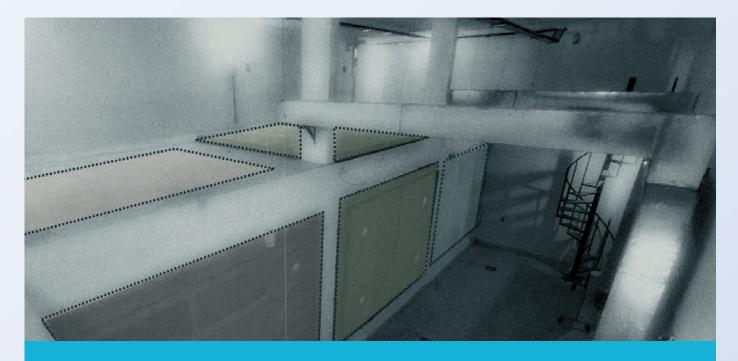

#### **BUILDING ENVELOPE ANALYZER**

As a part of the product development, SIFS needed to study the performance of building envelope insulation materials in detail under realistic boundary conditions and understand the impact it can have on energy demand. SIFS R & D programme, therefore, developed on-site testing capacity, which is also complemented with a singular permanent facility. The "SIFS Building Envelope Analyzer" (SIFS BEA) is a novel test facility used for full scale testing of building envelope systems under realistic boundary conditions.

#### CONCEPT

The facility comprises 3 calorimetric chambers placed in a large hall. All chambers have two surfaces (one wall and the roof) exposed to the large hall where the test specimens will be installed. The large hall will be conditioned to simulate the effect of external weather, while the small chambers will be kept at comfort conditions. The purpose of the test facility is the comparative assessment of building envelope insulation systems which will be installed as test specimens in these 3 chambers.